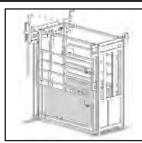

## The Bremer

Basic Range: Short Crush, Full Galv'd Basic model with pipe doors, 6 bars to the rear slide gate. 25mm Slam catches to all doors. One Pce doors to both sides of crush, comes standard with a "Barbarian" Headbail and bolt door points.