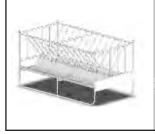

## 2 pce Round Bale Feeder

Round Bale Feeders One (1) or Two (2) Pce, Sheeted or Mesh Styles Made from Fully Rolled Hot Dipped Galv. Pipe Built Tough and Easy to use

## 1 pce Round Bale Feeder

Round Bale Feeders Two (2) Pce, Sheeted or Mesh Styles Made from Fully Rolled Hot Dipped Galv. Pipe Built Tough and Easy to use