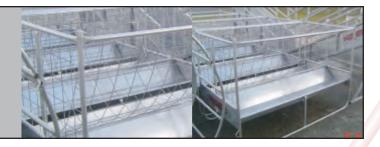

## 2 pce Round Bale Feeder

Round Bale Feeders One (1) or Two (2) Pce, Sheeted or Mesh Styles Made from Fully Rolled Hot Dipped Galv. Pipe Built Tough and Easy to use

## 1 pce Round Bale Feeder

Round Bale Feeders Two (2) Pce, Sheeted or Mesh Styles Made from Fully Rolled Hot Dipped Galv. Pipe Built Tough and Easy to use