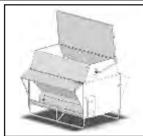

#### **Grain Feeder 3 Tonne**

#### Also Available in a 4.5tonne

Also Available in a 8 x 5'

Full Galvanized Construction Heavy Duty Skids with Tow Points User Friendly Spring Loaded Lid Latch System Lid opened form Ground Standing position Safety Ladder as standard Safety plate with Foot Grip Adjustment made easy with our "Easy Flow" Control door System