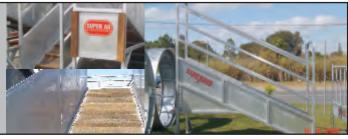

# **3m Timber Ramps**

Ramp – adjustable style comes either in a timber or steel floor model - all our ramps have 600mm sheeted sides and are built to go the distance - fully welded frames for no rattles or wobbles – "designed tough" and "built tough" our ramps are known for being the best around.

# Adjustable ramp with steel floor also available

Ramp – timber floor comes in a 3.0m model or a 4.0m model - removable bows for transport or for when using the ramp for horses or camels.