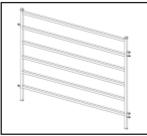

# 40mm Series Panel

Yard Panel 40 Series is by far the most popular

Our panel comes standard with steel feet, steel caps and slotted rounded lugs - all our accessories are pre-zinced, welded, undercoated then have a silver finish applied.

# **59mm Series Panel**

Panel 59 Series is popular by design - it suits both horse and cattle yards - the 59 oval panel comes standard with steel feet, steel caps and slotted rounded lugs - all our accessories are pre-zinced, welded, undercoated and then have a silver finish applied.

# **79mm Series Panel**

Panel 79 series popular by design - it suits the more professional farmer or the farmer with the mix of wild beasts and quiet cattle the 79 oval panel comes standard with steel feet, steel caps and 8.0mm slotted rounded lugs - all our accessories are pre-zinced, welded, undercoated and then have a silver finish applied.

# **115 Series Panel**

Panel 115 series panel comes in either 5 or 6 bar - also available in a 2.1m length or a 3.0m style - our panel comes standard with steel feet, steel caps and 8.0mm slotted rounded lugs - all our accessories are pre-zinced, welded, undercoated and then have a silver finish applied