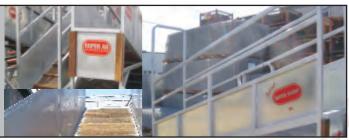

# **3m Timber Ramps**

Ramp – adjustable style comes either in a timber or steel floor model - all our ramps have 600mm sheeted sides and are built to go the distance - fully welded frames for no rattles or wobbles – "designed tough" and "built tough" our ramps are known for being the best around.

# Adjustable ramp with steel floor also available

Ramp – timber floor comes in a 3.0m model or a 4.0m model - removable bows for transport or for when using the ramp for horses or camels.