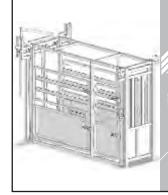

# Crushes

# **The Wrangler**

Farm Hand Range: Veterinarian Parallel Crush, Full side squeeze Galv'd model with Oval Rail to all doors.

Fully sheeted rear slide gate with safety latch. 25mm Slam catches to all doors. All door area's split with heavy duty 36mm HT hinges used on all doors. Rear head operation along with side squeeze to the near side door makes this crush unbeatable value for money.