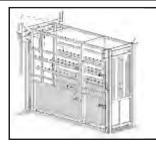

# Crushes

## The Bremer

Basic Range: Short Crush, Full Galv'd Basic model with pipe doors, 6 bars to the rear slide gate. 25mm Slam catches to all doors. One Pce doors to both sides of crush, comes standard with a "Barbarian" Headbail and bolt door points.

## **The Clarence**

Basic Range: Veterinarian Crush,
Full Galv'd Basic "Vet" model with pipe-framed doors,
6 bars to the rear slide gate.
25mm Slam catches to all doors.
One Pce doors to both sides of crush, also split doors for "Vet" access. Comes standard with a "Barbarian" Headbail and bolt door points.