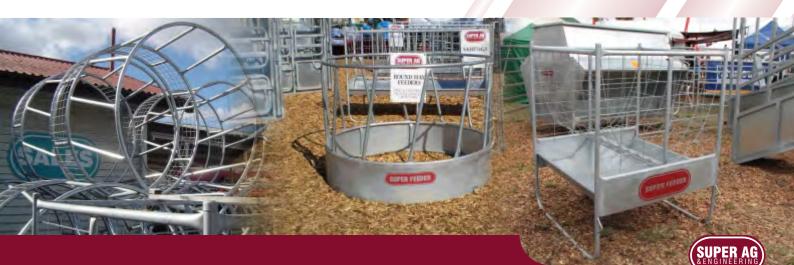

## 2 pce Round Bale Feeder

Round Bale Feeders One (1) or Two (2) Pce, Sheeted or Mesh Styles Made from Fully Rolled Hot Dipped Galv. Pipe Built Tough and Easy to use

## 1 pce Round Bale Feeder

Round Bale Feeders Two (2) Pce, Sheeted or Mesh Styles Made from Fully Rolled Hot Dipped Galv. Pipe Built Tough and Easy to use

# 4 x 4 Hay Feeder (with tray)

Full Galvanized Construction Standard Duty Skids with Tow Points Mesh Section for holding Bales in place Good "Allrounder" comes in optional Leg Heights

#### 8 x 4 Hay Feeder (with tray)

Full Galvanized Construction Standard Duty Skids with Tow Points Mesh Section for holding Bales in place Good "Allrounder" comes in optional Leg Heights

## 10 x 5 Hay Rack (with tray)

Full Galvanized Construction Extra Heavy Duty Skid with Four (4) Tow Points

Heavy Duty "V" Section for holding Bales in place Takes Two (2) 5' Round Bale or One (1) Large Square bale