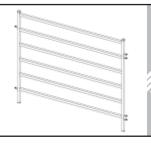

# **115 Series Panel**

Panel 115 series panel comes in either 5 or 6 bar - also available in a 2.1m length or a 3.0m style - our panel comes standard with steel feet, steel caps and 8.0mm slotted rounded lugs - all our accessories are pre-zinced, welded, undercoated and then have a silver finish applied