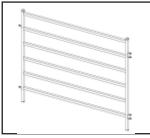

# 40mm Series Panel

Yard Panel 40 Series is by far the most popular

Our panel comes standard with steel feet, steel caps and slotted rounded lugs - all our accessories are pre-zinced, welded, undercoated then have a silver finish applied.

# **59mm Series Panel**

Panel 59 Series is popular by design - it suits both horse and cattle yards - the 59 oval panel comes standard with steel feet, steel caps and slotted rounded lugs - all our accessories are pre-zinced, welded, undercoated and then have a silver finish applied.

# **79mm Series Panel**

Panel 79 series popular by design - it suits the more professional farmer or the farmer with the mix of wild beasts and quiet cattle the 79 oval panel comes standard with steel feet, steel caps and 8.0mm slotted rounded lugs - all our accessories are pre-zinced, welded, undercoated and then have a silver finish applied.

# **115 Series Panel**

Panel 115 series panel comes in either 5 or 6 bar - also available in a 2.1m length or a 3.0m style - our panel comes standard with steel feet, steel caps and 8.0mm slotted rounded lugs - all our accessories are pre-zinced, welded, undercoated and then have a silver finish applied