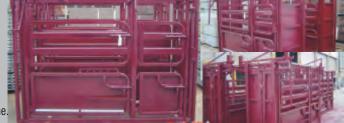

# Crushes

# The Mackenize

# **The Hunter**

Farm Hand Range: Veterinarian Crush, Full Galv'd model with Oval Rail to all doors. Fully sheeted rear slide gate with safety latch. 25mm Slam catches to all doors. All door area's split with heavy duty 36mm HT hinges used on all doors. Rear head operation along with side squeeze to the near side door makes this crush great value for money

model with Oval Rail to all doors. 6 Bar rear slide gate with safety latch. 25mm Slam catches to all doors.

great value for money.

to the near side door makes this crush