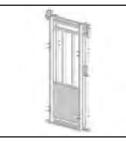

# **40mm Series Sliding Gate**

Sliding Gate 40mm - our standard model has a traditional catch system - all are 1/3 sheeted, the 40 series is the traditional arm style.

## 50mm Series Sliding Gate

Sliding Gate 50mm - our standard model has our new quick "Catch-Latch" system all are 1/3 sheeted - The 50mm style has a 3 roller telescopic sliding arm system.