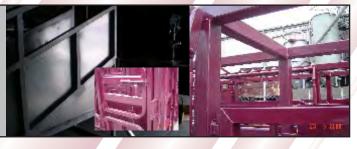

## The Bremer

Basic Range: Short Crush, Full Galv'd Basic model with pipe doors, 6 bars to the rear slide gate. 25mm Slam catches to all doors. One Pce doors to both sides of crush, comes standard with a "Barbarian" Headbail and bolt door points.

## **The Clarence**

Basic Range: Veterinarian Crush,
Full Galv'd Basic "Vet" model with pipe-framed doors,
6 bars to the rear slide gate.
25mm Slam catches to all doors.
One Pce doors to both sides of crush, also split doors for "Vet" access. Comes standard with a "Barbarian" Headbail and bolt door points.