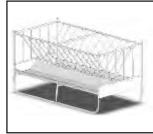

## 2 pce Round Bale Feeder

Round Bale Feeders One (1) or Two (2) Pce, Sheeted or Mesh Styles Made from Fully Rolled Hot Dipped Galv. Pipe Built Tough and Easy to use

## 1 pce Round Bale Feeder

Round Bale Feeders Two (2) Pce, Sheeted or Mesh Styles Made from Fully Rolled Hot Dipped Galv. Pipe Built Tough and Easy to use