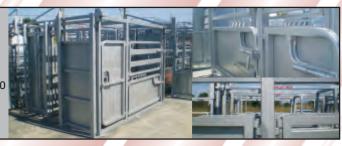

# Crushes

# **The Fitzroy**

Cattle King Range: Veterinarian Crush, Full Galv'd model with Oval Rail to all doors. Fully sheeted rear slide gate with safety latch. 25mm Slam catches to all doors. All door area's split with heavy duty 36mm HT hinges. Rear head operation along with side squeeze to the near side door makes this crush a real Brute with its big 75x75x4.0mm frame.

# **The Broughton**

Cattle King Range: Short Crush; Full Galv'd model with Oval Rail to all doors. Fully sheeted rear slide gate with safety latch. 25mm Slam catches to all doors. Rear head operation along with side squeeze to the near side door makes this crush a real Brute with its big 75x75x4.0mm frame.