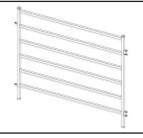

# **115 Series Panel**

Panel 115 series panel comes in either 5 or 6 bar - also available in a 2.1m length or a 3.0m style - our panel comes standard with steel feet, steel caps and 8.0mm slotted rounded lugs - all our accessories are pre-zinced, welded, undercoated and then have a silver finish applied