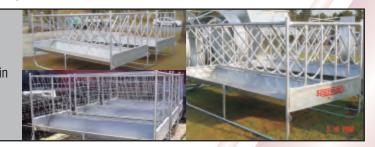

## 2 pce Round Bale Feeder

Round Bale Feeders One (1) or Two (2) Pce, Sheeted or Mesh Styles Made from Fully Rolled Hot Dipped Galv. Pipe Built Tough and Easy to use

## 1 pce Round Bale Feeder

Round Bale Feeders Two (2) Pce, Sheeted or Mesh Styles Made from Fully Rolled Hot Dipped Galv. Pipe Built Tough and Easy to use