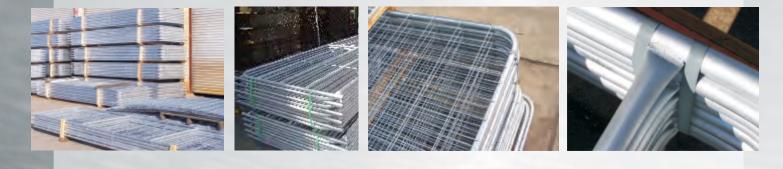

## **Farm Gates**

| <b>/</b> | <u> </u> |          |  | A  |
|----------|----------|----------|--|----|
|          |          |          |  |    |
| ┣──      | <u> </u> | <u> </u> |  |    |
|          |          |          |  |    |
|          |          |          |  | 12 |
|          |          |          |  | ľ  |
| <u>ا</u> |          |          |  |    |

# Mesh & 5 Bar Gates

All Super Gates are made from 25mm N.B. Extra Light Galv. Pipe and is made to Australian standards AS1163. Gates 8' - 10' have a single "I" stay, 14' & 16' have double "I" as standard.

5.0mm infill mesh is used with an aperture of 200 x 100. Note: 32mm N.B. Pipe gates are available upon request.