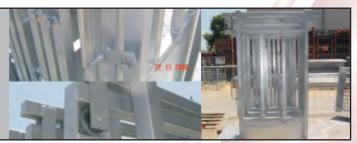

# **40mm Series Sliding Gate**

Sliding Gate 40mm - our standard model has a traditional catch system - all are 1/3 sheeted, the 40 series is the traditional arm style.

## 50mm Series Sliding Gate

Sliding Gate 50mm - our standard model has our new quick "Catch-Latch" system all are 1/3 sheeted - The 50mm style has a 3 roller telescopic sliding arm system.