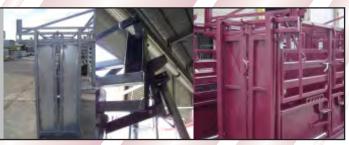

## The Bremer

Basic Range: Short Crush, Full Galv'd Basic model with pipe doors, 6 bars to the rear slide gate. 25mm Slam catches to all doors. One Pce doors to both sides of crush, comes standard with a "Barbarian" Headbail and bolt door points.

## **The Clarence**

Basic Range: Veterinarian Crush,
Full Galv'd Basic "Vet" model with pipe-framed doors,
6 bars to the rear slide gate.
25mm Slam catches to all doors.
One Pce doors to both sides of crush, also split doors for "Vet" access. Comes standard with a "Barbarian" Headbail and bolt door points.