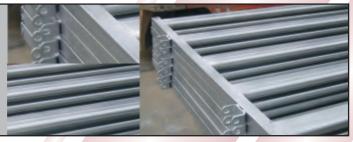

# Mesh & 5 Bar Gates

All Super Gates are made from 25mm N.B. Extra Light Galv. Pipe and is made to Australian standards AS1163. Gates 8' - 10' have a single "I" stay, 14' & 16' have double "I" as standard.

5.0mm infill mesh is used with an aperture of 200 x 100. Note: 32mm N.B. Pipe gates are available upon request.