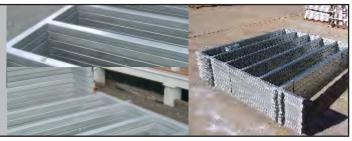

# 40mm Series Panel

Yard Panel 40 Series is by far the most popular

Our panel comes standard with steel feet, steel caps and slotted rounded lugs - all our accessories are pre-zinced, welded, undercoated then have a silver finish applied.

# **59mm Series Panel**

Panel 59 Series is popular by design - it suits both horse and cattle yards - the 59 oval panel comes standard with steel feet, steel caps and slotted rounded lugs - all our accessories are pre-zinced, welded, undercoated and then have a silver finish applied.

# **79mm Series Panel**

Panel 79 series popular by design - it suits the more professional farmer or the farmer with the mix of wild beasts and quiet cattle the 79 oval panel comes standard with steel feet, steel caps and 8.0mm slotted rounded lugs - all our accessories are pre-zinced, welded, undercoated and then have a silver finish applied.