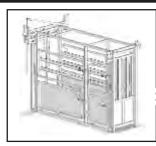

## **The Clarence**

Basic Range: Veterinarian Crush,
Full Galv'd Basic "Vet" model with pipe-framed doors,
6 bars to the rear slide gate.
25mm Slam catches to all doors.
One Pce doors to both sides of crush, also split doors for "Vet" access. Comes standard with a "Barbarian" Headbail and bolt door points.