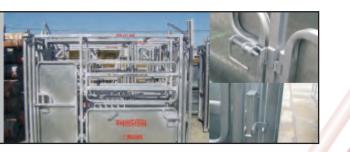

# Crushes

# The Mackenize

# **The Hunter**

Farm Hand Range: Veterinarian Crush, Full Galv'd model with Oval Rail to all doors. Fully sheeted rear slide gate with safety latch. 25mm Slam catches to all doors. All door area's split with heavy duty 36mm HT hinges used on all doors. Rear head operation along with side squeeze to the near side door makes this crush great value for money

model with Oval Rail to all doors. 6 Bar rear slide gate with safety latch. 25mm Slam catches to all doors.

great value for money.

to the near side door makes this crush