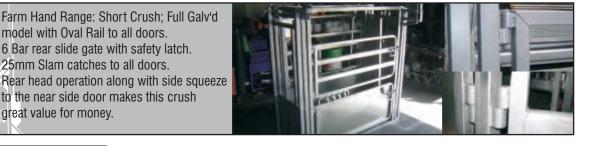

# **The Hunter**

Farm Hand Range: Veterinarian Crush, Full Galv'd model with Oval Rail to all doors. Fully sheeted rear slide gate with safety latch. 25mm Slam catches to all doors. All door area's split with heavy duty 36mm HT hinges used on all doors. Rear head operation along with side squeeze to the near side door makes this crush great value for money

model with Oval Rail to all doors. 6 Bar rear slide gate with safety latch. 25mm Slam catches to all doors.

great value for money.

to the near side door makes this crush