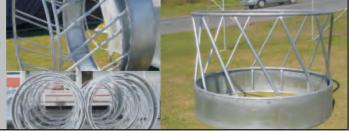

## 2 pce Round Bale Feeder

Round Bale Feeders One (1) or Two (2) Pce, Sheeted or Mesh Styles Made from Fully Rolled Hot Dipped Galv. Pipe Built Tough and Easy to use

## 1 pce Round Bale Feeder

Round Bale Feeders Two (2) Pce, Sheeted or Mesh Styles Made from Fully Rolled Hot Dipped Galv. Pipe Built Tough and Easy to use