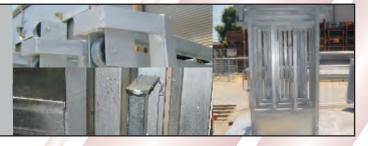

# **40mm Series Sliding Gate**

Sliding Gate 40mm - our standard model has a traditional catch system - all are 1/3 sheeted, the 40 series is the traditional arm style.

## 50mm Series Sliding Gate

Sliding Gate 50mm - our standard model has our new quick "Catch-Latch" system all are 1/3 sheeted - The 50mm style has a 3 roller telescopic sliding arm system.