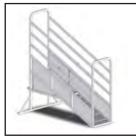

# **3m Timber Ramps**

Ramp – adjustable style comes either in a timber or steel floor model - all our ramps have 600mm sheeted sides and are built to go the distance - fully welded frames for no rattles or wobbles – "designed tough" and "built tough" our ramps are known for being the best around.

# Adjustable ramp with steel floor also available

Ramp – timber floor comes in a 3.0m model or a 4.0m model - removable bows for transport or for when using the ramp for horses or camels.