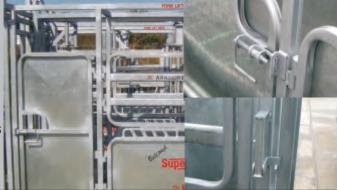

# Crushes

# **The Fitzroy**

Cattle King Range: Veterinarian Crush, Full Galv'd model with Oval Rail to all doors. Fully sheeted rear slide gate with safety latch. 25mm Slam catches to all doors. All door area's split with heavy duty 36mm HT hinges. Rear head operation along with side squeeze to the near side door makes this crush a real Brute with its big 75x75x4.0mm frame.

# **The Broughton**

Cattle King Range: Short Crush; Full Galv'd model with Oval Rail to all doors. Fully sheeted rear slide gate with safety latch. 25mm Slam catches to all doors. Rear head operation along with side squeeze to the near side door makes this crush a real Brute with its big 75x75x4.0mm frame.