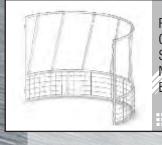

## 2 pce Round Bale Feeder

Round Bale Feeders One (1) or Two (2) Pce, Sheeted or Mesh Styles Made from Fully Rolled Hot Dipped Galv. Pipe Built Tough and Easy to use

## 1 pce Round Bale Feeder

Round Bale Feeders Two (2) Pce, Sheeted or Mesh Styles Made from Fully Rolled Hot Dipped Galv. Pipe Built Tough and Easy to use