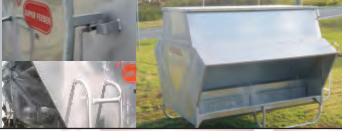

#### **Grain Feeder 3 Tonne**

#### Also Available in a 4.5tonne

Also Available in a 8 x 5'

Full Galvanized Construction Heavy Duty Skids with Tow Points User Friendly Spring Loaded Lid Latch System Lid opened form Ground Standing position Safety Ladder as standard Safety plate with Foot Grip Adjustment made easy with our "Easy Flow" Control door System