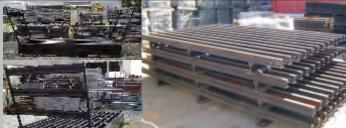

## **Farm Gates**

| <b>/</b> | <u> </u> |          |  | A  |
|----------|----------|----------|--|----|
|          |          |          |  |    |
| ┣──      | <u> </u> | <u> </u> |  |    |
|          |          |          |  |    |
|          |          |          |  | 12 |
|          |          |          |  | ľ  |
| <u>ا</u> |          |          |  |    |

# Mesh & 5 Bar Gates

All Super Gates are made from 25mm N.B. Extra Light Galv. Pipe and is made to Australian standards AS1163. Gates 8' - 10' have a single "I" stay, 14' & 16' have double "I" as standard.

5.0mm infill mesh is used with an aperture of 200 x 100. Note: 32mm N.B. Pipe gates are available upon request.