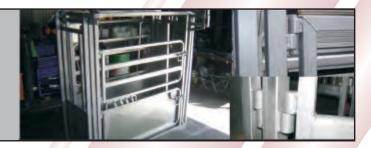

# **The Hunter**

Farm Hand Range: Veterinarian Crush, Full Galv'd model with Oval Rail to all doors. Fully sheeted rear slide gate with safety latch. 25mm Slam catches to all doors. All door area's split with heavy duty 36mm HT hinges used on all doors. Rear head operation along with side squeeze to the near side door makes this crush great value for money

model with Oval Rail to all doors. 6 Bar rear slide gate with safety latch. 25mm Slam catches to all doors.

great value for money.

to the near side door makes this crush