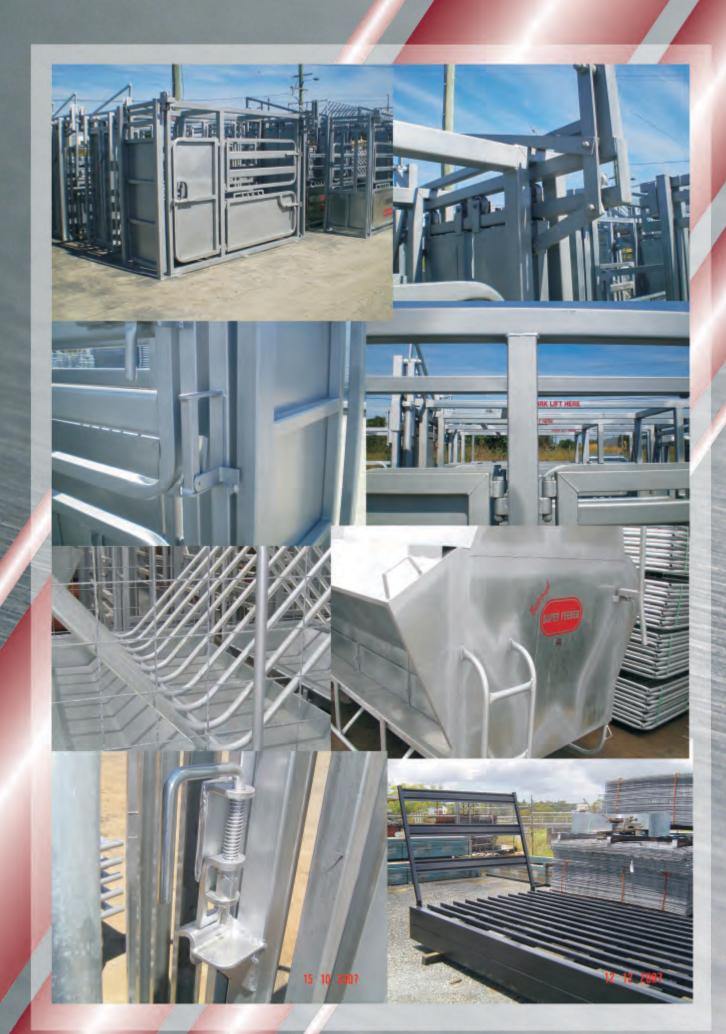

# Yard Components

# Headbail

The Barbarian 50 series headbail is our heavy duty standard galvanised model used on most of our crushes - whilst maintaining an overhead ratchet system which is reliable and everlasting, we have included design features to make it one of the most quiet pozi-lock systems available on the market today.

# Yard Panels

# 40mm Series Panel

Yard Panel 40 Series is by far the most popular

Our panel comes standard with steel feet, steel caps and slotted rounded lugs - all our accessories are pre-zinced, welded, undercoated then have a silver finish applied.

# **59mm Series Panel**

Panel 59 Series is popular by design - it suits both horse and cattle yards - the 59 oval panel comes standard with steel feet, steel caps and slotted rounded lugs - all our accessories are pre-zinced, welded, undercoated and then have a silver finish applied.

# **79mm Series Panel**

Panel 79 series popular by design - it suits the more professional farmer or the farmer with the mix of wild beasts and quiet cattle the 79 oval panel comes standard with steel feet, steel caps and 8.0mm slotted rounded lugs - all our accessories are pre-zinced, welded, undercoated and then have a silver finish applied.

# **115 Series Panel**

Panel 115 series panel comes in either 5 or 6 bar - also available in a 2.1m length or a 3.0m style - our panel comes standard with steel feet, steel caps and 8.0mm slotted rounded lugs - all our accessories are pre-zinced, welded, undercoated and then have a silver finish applied