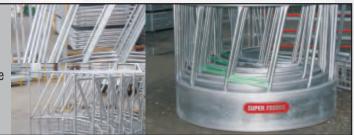

## 2 pce Round Bale Feeder

Round Bale Feeders One (1) or Two (2) Pce, Sheeted or Mesh Styles Made from Fully Rolled Hot Dipped Galv. Pipe Built Tough and Easy to use

## 1 pce Round Bale Feeder

Round Bale Feeders Two (2) Pce, Sheeted or Mesh Styles Made from Fully Rolled Hot Dipped Galv. Pipe Built Tough and Easy to use