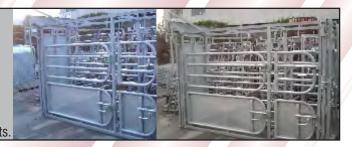

# The Mackenize

# **The Hunter**

Farm Hand Range: Veterinarian Crush, Full Galv'd model with Oval Rail to all doors. Fully sheeted rear slide gate with safety latch. 25mm Slam catches to all doors. All door area's split with heavy duty 36mm HT hinges used on all doors. Rear head operation along with side squeeze to the near side door makes this crush great value for money

model with Oval Rail to all doors. 6 Bar rear slide gate with safety latch. 25mm Slam catches to all doors.

great value for money.

to the near side door makes this crush