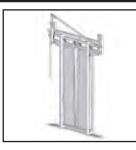

# **40mm Series Sliding Gate**

Sliding Gate 40mm - our standard model has a traditional catch system - all are 1/3 sheeted, the 40 series is the traditional arm style.

## 50mm Series Sliding Gate

Sliding Gate 50mm - our standard model has our new quick "Catch-Latch" system all are 1/3 sheeted - The 50mm style has a 3 roller telescopic sliding arm system.