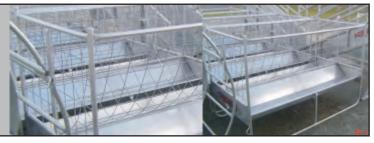

# 4 x 4 Hay Feeder (with tray)

Full Galvanized Construction Standard Duty Skids with Tow Points Mesh Section for holding Bales in place Good "Allrounder" comes in optional Leg Heights

#### 8 x 4 Hay Feeder (with tray)

Full Galvanized Construction Standard Duty Skids with Tow Points Mesh Section for holding Bales in place Good "Allrounder" comes in optional Leg Heights

## 10 x 5 Hay Rack (with tray)

Full Galvanized Construction Extra Heavy Duty Skid with Four (4) Tow Points

Heavy Duty "V" Section for holding Bales in place Takes Two (2) 5' Round Bale or One (1) Large Square bale